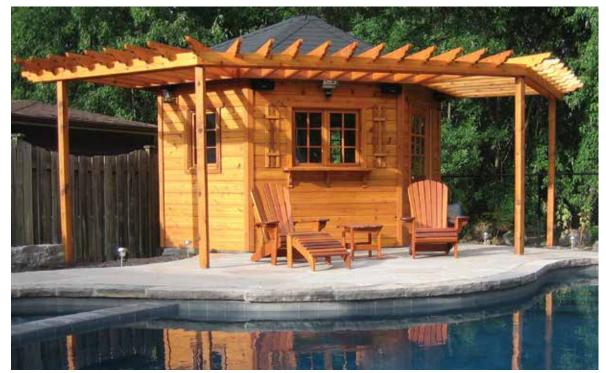

# **Trellises**

74 sq. ft. Trellis & 10' Catalina Cabana

10ft. x 20ft. Trellis

8ft. x 8ft. Trellis

12ft. x 24ft. Trellis

### Instantly accent your living space!

The trellis, also known as a pergola, is a great way to add charming design to your living space. It is often used to enhance the exterior of outdoor structures or as decoration for the garden.

# **Design Features:**

- Great for adding shade and style to your outdoor space
- · Constructed from quality western red cedar
- 2" x 6" rafters, optionally overlaid with 2" x 2" slats
- 2" x 8" beams support the rafters
- 4" x 4" support posts, upgradable to 6" x 6" or 10" round fiberglass pillars