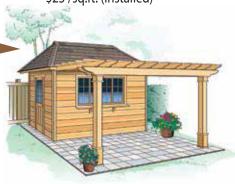

# **Trellises**

74 sq. ft. Trellis & 10' Catalina Cabana

10ft. x 20ft. Trellis

8ft. x 8ft. Trellis

12ft. x 24ft. Trellis

### Instantly accent your living space!

The trellis, also known as a pergola, is a great way to add charming design to your living space. It is often used to enhance the exterior of outdoor structures or as decoration for the garden.