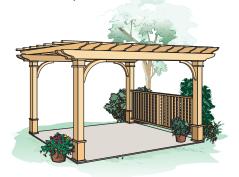

# **Trellises**

74 sq. ft. Trellis & 10' Catalina Cabana

10ft. x 20ft. Trellis

8ft. x 8ft. Trellis

12ft. x 24ft. Trellis

### Instantly accent your living space!

The trellis, also known as a pergola, is a great way to add charming design to your living space. It is often used to enhance the exterior of outdoor structures or as decoration for the garden.

#### Free-standing Trellis

\$22 /sq.ft. (pre-cut) \$33 /sq.ft. (installed)

Our free-standing trellis comes with four 4" x 4" cedar posts.

Our trellis extension comes with two 4" x 4" cedar posts.

Larger trellises require additional posts for structural stability. Generally, trellises under 150 square feet won't require this.