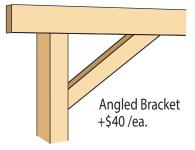

er 150 square feet won't require this.

#### **Trellis Extension**

\$16 /sq.ft. (pre-cut) \$25 /sq.ft. (installed)



# Post options



Post Brackets All of our trellises come with metal post brackets to secure the trelli s to the ground.



**Post Wraps** All of our trellises come with upper and lower post wraps to conceal the post brackets and add decorative appeal.



4" x 4" Cedar Post (standard) +\$250 /additional post (pre-cut) +\$300 /additional post (installed)

6" x 6" Cedar Post Upgrade +\$175 /post (upgrade pre-cut) +\$225 /post (upgrade installed) +\$350 /additional post (pre-cut)

10" Fiberglass Pillars Upgrade

- +\$225 /post (upgrade pre-cut)
- +\$275 /post (upgrade installed)
- +\$400 /additional post (pre-cut)
- +\$450 /additional post (installed)

# **Bracket options**





#### **Lattice & Slats**



Lattice

- +\$14 /sq.ft.\*\* (pre-cut)
- +\$16 /sq.ft.\*\* (installed)
- \*\* sq.ft. of lattice

2" x 2" Slats

- +\$2.95 /sq.ft.\* (pre-cut)
- +\$4 /sq.ft.\* (installed)
- \* sq.ft. of footprint

## Rafter end options







Angled End +\$2.50 /sq.ft.\* \* sq.ft. of footprint



Scrolled End +\$2.75 /sq.ft.\* \* sq.ft. of footprint

# Ask us about your trellis

Toll Free - 1 866 519-4634 design@summerwood.com www.summerwood.com