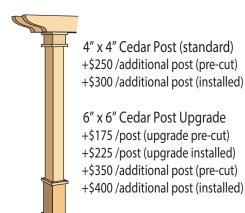

4" x 4" Cedar Post (standard) +\$250 /additional post (pre-cut) +\$300 /additional post (installed)

6" x 6" Cedar Post Upgrade +\$175 /post (upgrade pre-cut) +\$225 /post (upgrade installed) +\$350 /additional post (pre-cut)

10" Fiberglass Pillars Upgrade

- +\$225 /post (upgrade pre-cut)
- +\$275 /post (upgrade installed)
- +\$400 /additional post (pre-cut)
- +\$450 /additional post (installed)