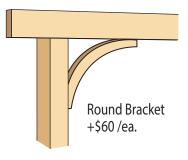

150 square feet won't require this.

#### **Trellis Extension**

\$16 /sq.ft. (pre-cut) \$25 /sq.ft. (installed)



# Post options



Post Brackets All of our trellises come with metal post brackets to secure the trelli s to the ground.



**Post Wraps** All of our trellises come with upper and lower post wraps to conceal the post brackets and add decorative appeal.



4" x 4" Cedar Post (standard) +\$250 /additional post (pre-cut) +\$300 /additional post (installed)

6" x 6" Cedar Post Upgrade +\$175 /post (upgrade pre-cut) +\$225 /post (upgrade installed) +\$350 /additional post (pre-cut)

10" Fiberglass Pillars Upgrade

- +\$225 /post (upgrade pre-cut)
- +\$275 /post (upgrade installed)
- +\$400 /additional post (pre-cut)
- +\$450 /additional post (installed)

# **Bracket options**





#### **Lattice & Slats**



Lattice

- +\$14 /sq.ft.\*\* (pre-cut)
- +\$16 /sq.ft.\*\* (installed)
- \*\* sq.ft. of lattice

2" x 2" Slats

- +\$2.95 /sq.ft.\* (pre-cut)
- +\$4 /sq.ft.\* (installed)
- \* sq.ft. of footprint

## Rafter end options







Angled End +\$2.50 /sq.ft.\* \* sq.ft. of footprint



Scrolled End +\$2.75 /sq.ft.\* \* sq.ft. of footprint

# Ask us about your trellis

Toll Free - 1 866 519-4634 design@summerwood.com www.summerwood.com