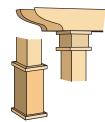

## Rafter end options

Angled End +\$2.50 /sq.ft.\* \* sq.ft. of footprint

Scrolled End +\$2.75 /sq.ft.\* \* sq.ft. of footprint