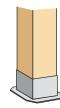

# Post options

Post Brackets All of our trellises come with metal post brackets to secure the trelli s to the ground.

**Post Wraps** All of our trellises come with upper and lower post wraps to conceal the post brackets and add decorative appeal.

4" x 4" Cedar Post (standard) +\$250 /additional post (pre-cut) +\$300 /additional post (installed)

6" x 6" Cedar Post Upgrade +\$175 /post (upgrade pre-cut) +\$225 /post (upgrade installed) +\$350 /additional post (pre-cut)

10" Fiberglass Pillars Upgrade

- +\$225 /post (upgrade pre-cut)
- +\$275 /post (upgrade installed)
- +\$400 /additional post (pre-cut)
- +\$450 /additional post (installed)